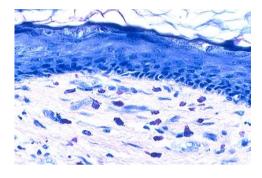

## Tissue:

Human skin tissue

Fixative: 10% Neutral buffered formalin

Embedding: Paraffin Thickness: 4 µm

Mounting: Mounted on positively charged slides made of

pure white glass; air dried

STORAGE: 2-8°C.

INTENDED USE: Deparaffinize and rehydrate before use.

Toluidine Blue

| Mast cells | Dark purple/black |
|------------|-------------------|
| background | blue              |

Positive tissue controls should only be utilized for monitoring the correct performance of processed tissues and test reagents, rather than as an aid in the interpretation of samples. If the positive tissue controls fail to demonstrate positive staining, results with the test specimens should be considered invalid.